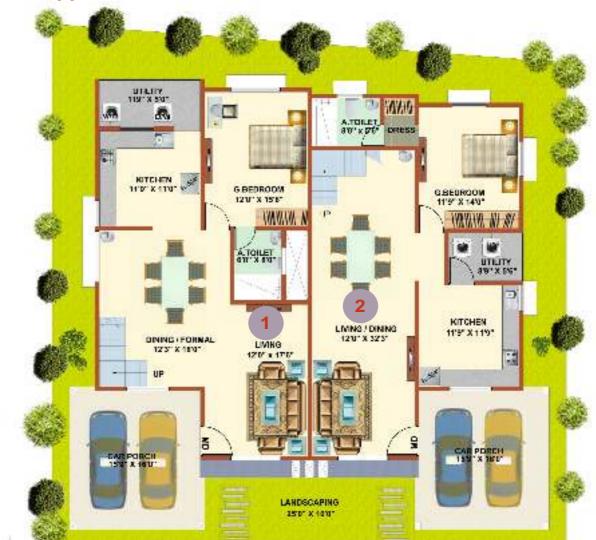

15'9' × 180'

Plot Area: 1581 - 1644 Sq.ft SBUA: 2247 - 2349 Sq.ft

**Ground Floor** 