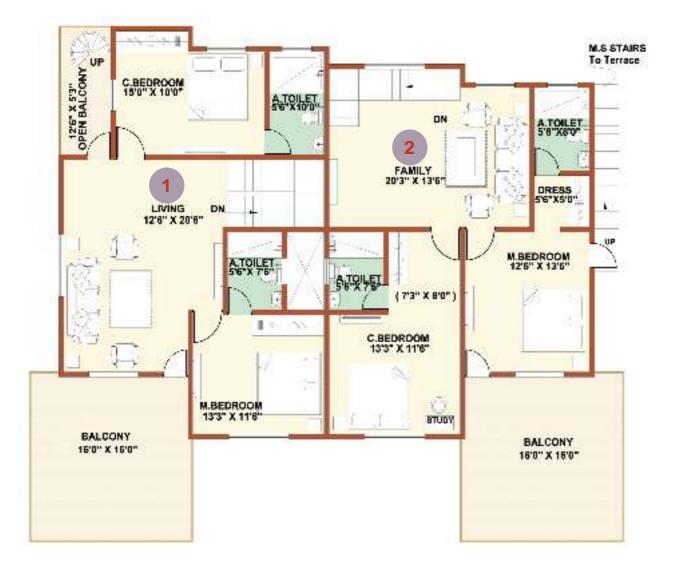

## Type-H

First Floor

## Type-A

Type-A

Plot Area: 2265 Sq.ft

SBUA: 3337 - 3368 Sq.ft

**Ground Floor** 

Type-H

Plot Area: 1938 - 1950 Sq.ft SBUA: 2828 - 2831 Sq.ft

**Ground Floor** 