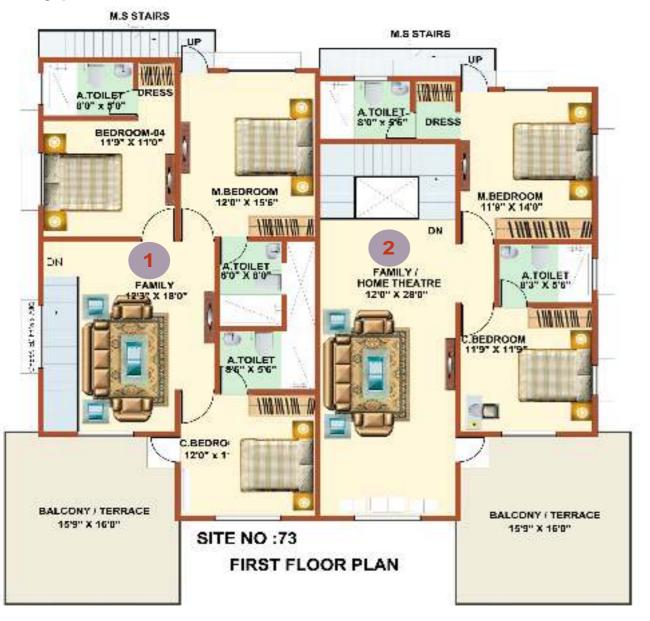

First Floor

Type-B

Plot Area: 2280 Sq.ft

SBUA: 3375 -3406 Sq.ft

First Floor

BALCONY / TERRACE

159' 8 180"

BALCONY / ILKRACE