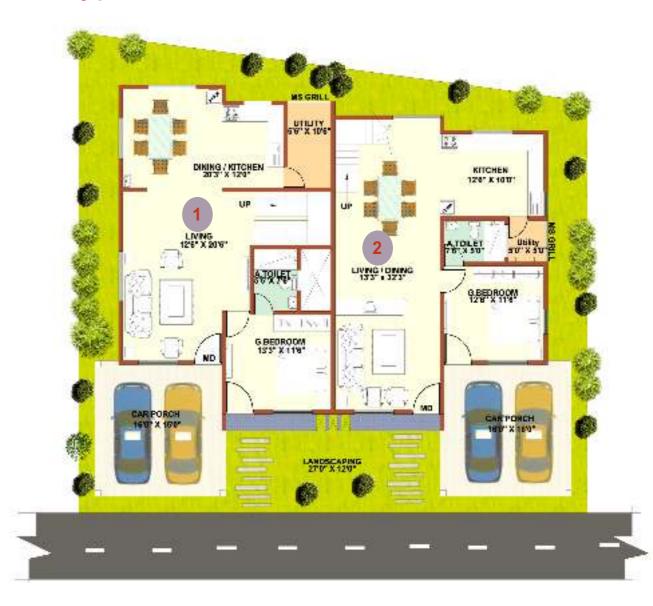

# Type-E

Type-D

Type-D

Plot Area: 1667 - 1800 Sq.ft SBUA: 2376 - 2580 Sq.ft

First Floor

**Ground Floor** 

# Type-D

Type-E

Type-E

Plot Area: 1396 - 1532 Sq.ft SBUA: 1840 - 2065 Sq.ft

First Floor

**Ground Floor**