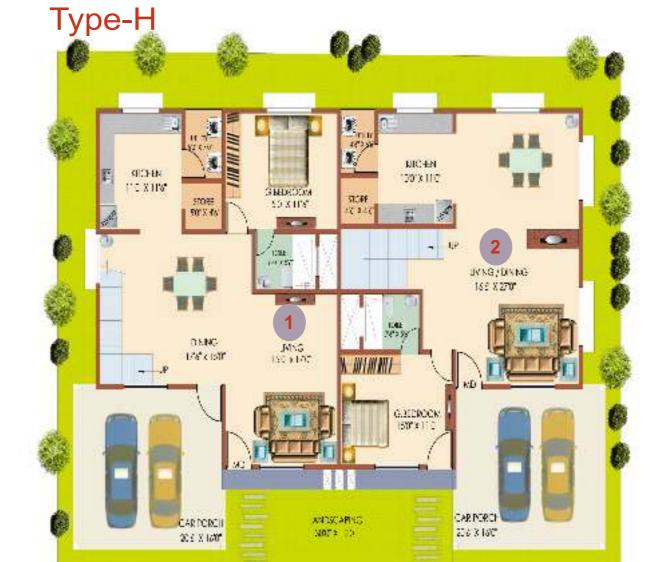

## Type-H

First Floor

## Type-A

Type-A

Plot Area: 2265 Sq.ft

SBUA: 3337 - 3368 Sq.ft

**Ground Floor** 

Type-H

Plot Area: 1938 - 1950 Sq.ft SBUA: 2828 - 2831 Sq.ft

**Ground Floor** 