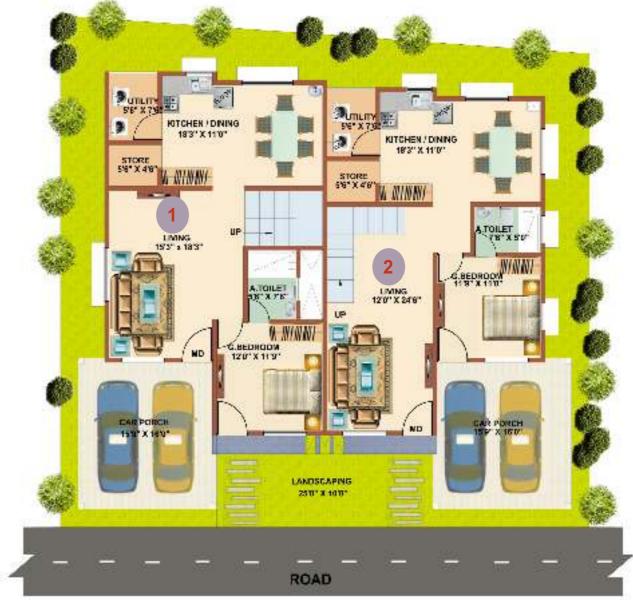

## Type-A

Type-A

Plot Area: 2265 Sq.ft

SBUA: 3337 - 3368 Sq.ft

**Ground Floor** 

Type-H

Plot Area: 1938 - 1950 Sq.ft SBUA: 2828 - 2831 Sq.ft

**Ground Floor** 