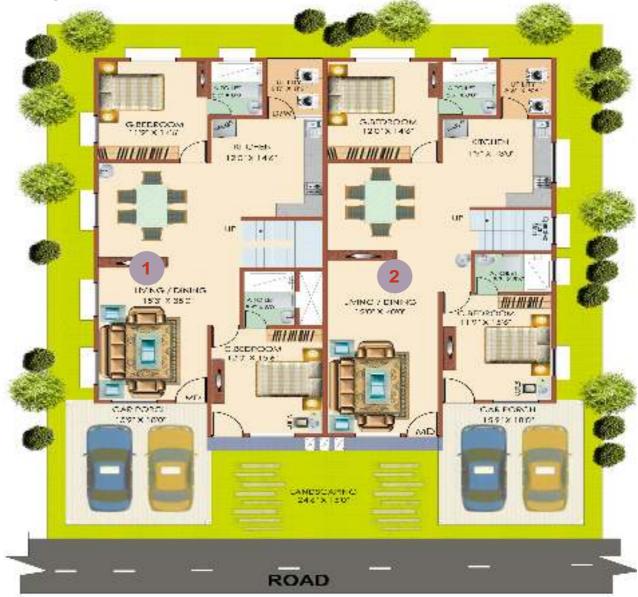

# Type-C

Type-F

Type-F

Plot Area: 1709 - 1775 Sq.ft SBUA: 2529 - 2629 Sq.ft

First Floor

**Ground Floor** 

ROAD