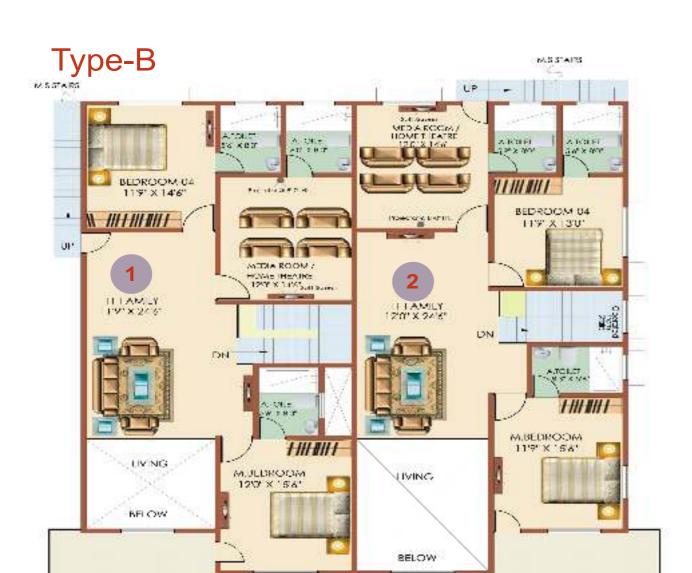

First Floor

Type-B

Plot Area: 2280 Sq.ft

SBUA: 3375 -3406 Sq.ft

First Floor

BALCONY / TERRACE

159' 8 180"

BALCONY / ILKRACE