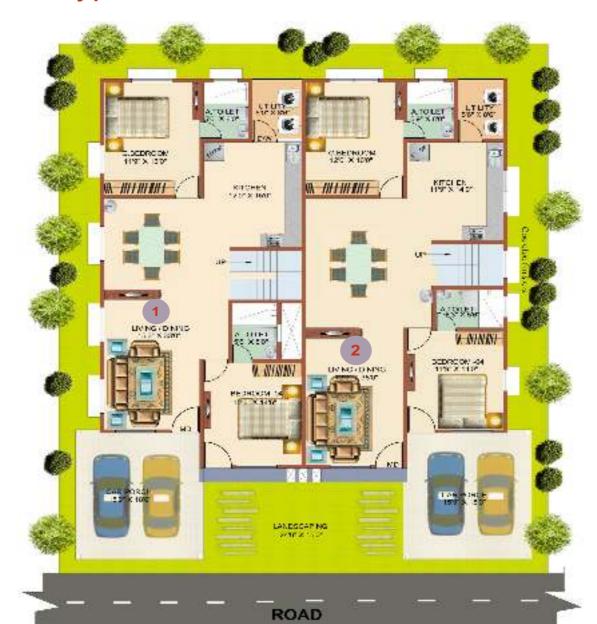

## Type-A

Type-A

Plot Area: 2265 Sq.ft

SBUA: 3337 - 3368 Sq.ft

**Ground Floor** 

Type-H

Plot Area: 1938 - 1950 Sq.ft SBUA: 2828 - 2831 Sq.ft

**Ground Floor** 