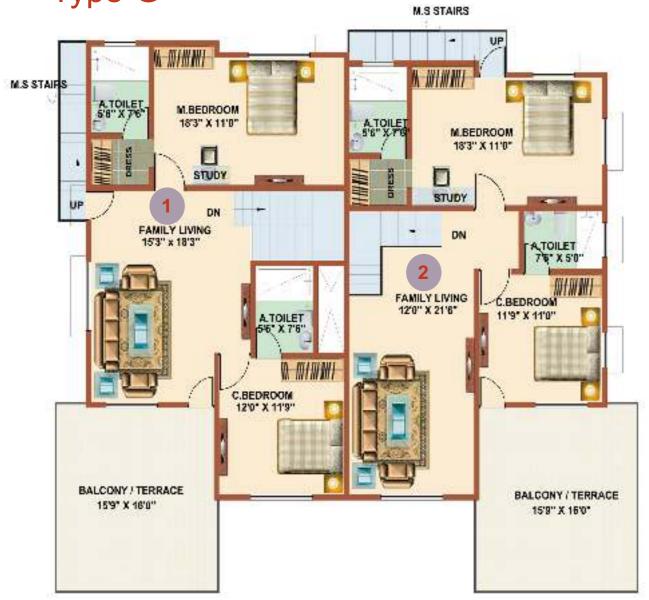

First Floor

Type-B

Plot Area: 2280 Sq.ft

SBUA: 3375 -3406 Sq.ft

First Floor

BALCONY / TERRACE

159' 8 180"

BALCONY / ILKRACE

15'9' × 180'

Plot Area: 1581 - 1644 Sq.ft SBUA: 2247 - 2349 Sq.ft

**Ground Floor** 