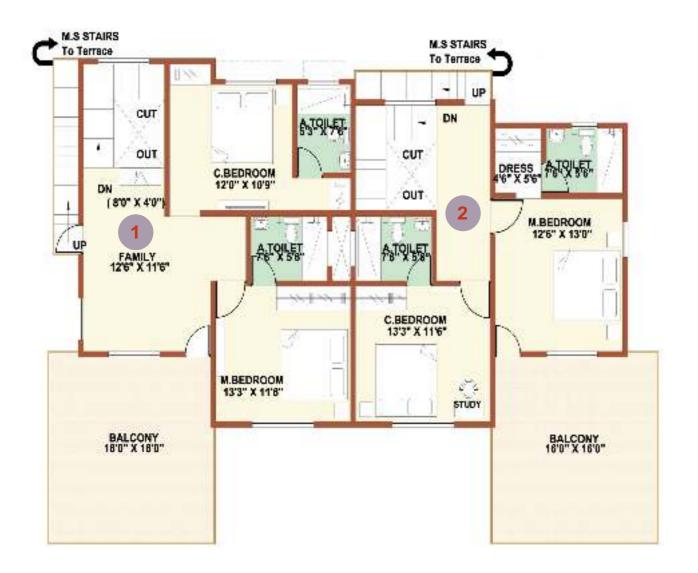

## Type-A

Type-A

Plot Area: 2265 Sq.ft

SBUA: 3337 - 3368 Sq.ft

**Ground Floor** 

Type-H

Plot Area: 1938 - 1950 Sq.ft SBUA: 2828 - 2831 Sq.ft

**Ground Floor** 

First Floor

Type-B

Plot Area: 2280 Sq.ft

SBUA: 3375 -3406 Sq.ft

First Floor

BALCONY / TERRACE

159' 8 180"

BALCONY / ILKRACE