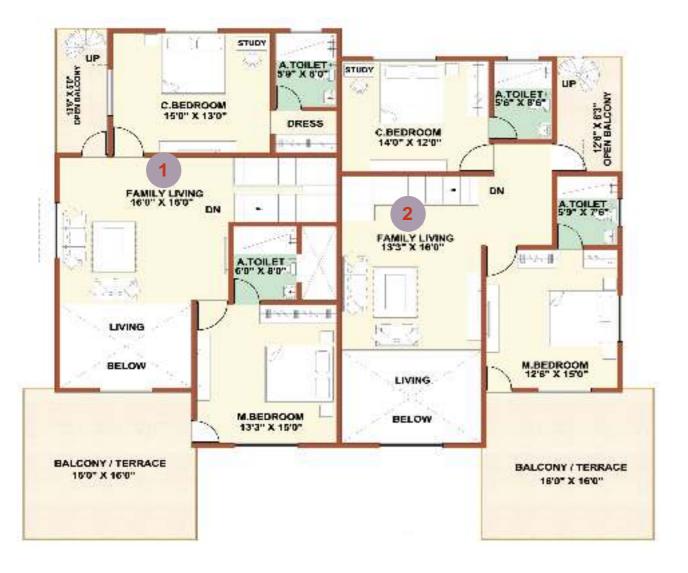

## Type-A

Type-A

Plot Area: 2265 Sq.ft

SBUA: 3337 - 3368 Sq.ft

**Ground Floor** 

Type-H

Plot Area: 1938 - 1950 Sq.ft SBUA: 2828 - 2831 Sq.ft

**Ground Floor** 