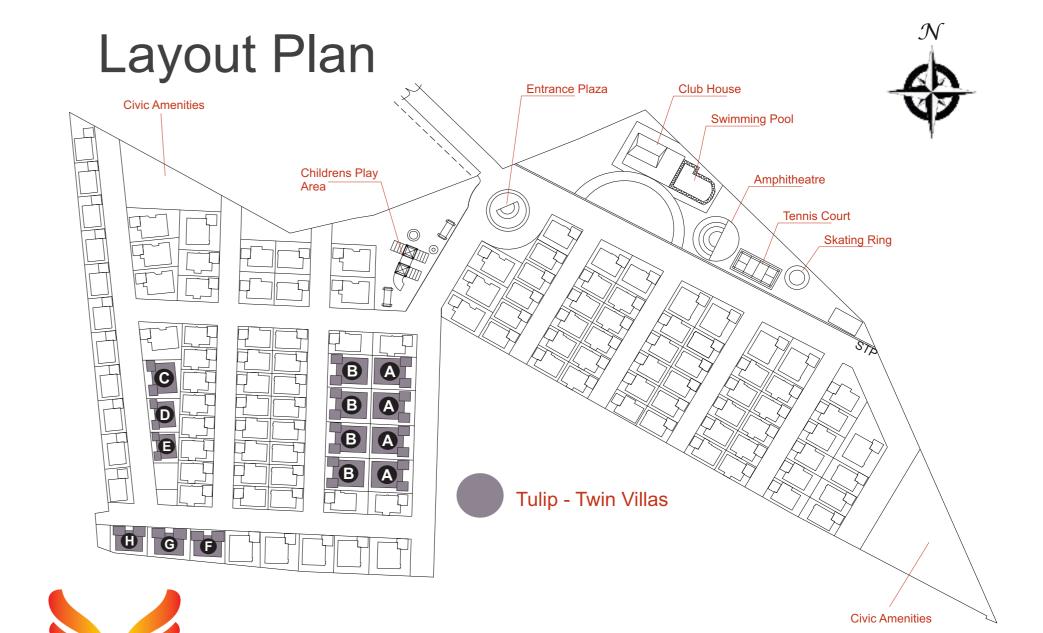

No: 370, 5<sup>th</sup> Main, 12<sup>th</sup> Cross, Dollars Colony (HIG) RMV 2nd Stage, Bangalore - 560 094 T: 080-2351-1143

Sales:

+91-98802-33199

+91-98453-48004

sales@prasiddhigroup.com

www.prasiddhigroup.com







Tulip - Twin Villa





PRASIDDHI GROUP

## Type-H





First Floor

## Type-A





Type-A

Plot Area: 2265 Sq.ft

SBUA: 3337 - 3368 Sq.ft

**Ground Floor** 









Type-H

Plot Area: 1938 - 1950 Sq.ft SBUA: 2828 - 2831 Sq.ft

**Ground Floor** 







First Floor







Type-B

Plot Area: 2280 Sq.ft

SBUA: 3375 -3406 Sq.ft

First Floor





BALCONY / TERRACE

159' 8 180"

BALCONY / ILKRACE

15'9' × 180'









Plot Area: 1581 - 1644 Sq.ft SBUA: 2247 - 2349 Sq.ft

**Ground Floor** 

## Type-F



First Floor



### Type-C



Type-C

Plot Area: 1934 - 2069 Sq.ft SBUA: 2686 - 2889 Sq.ft

**Ground Floor** 

# Type-C







Type-F





Type-F

Plot Area: 1709 - 1775 Sq.ft SBUA: 2529 - 2629 Sq.ft

First Floor

**Ground Floor** 

ROAD

# Type-E





Type-D





Type-D

Plot Area: 1667 - 1800 Sq.ft SBUA: 2376 - 2580