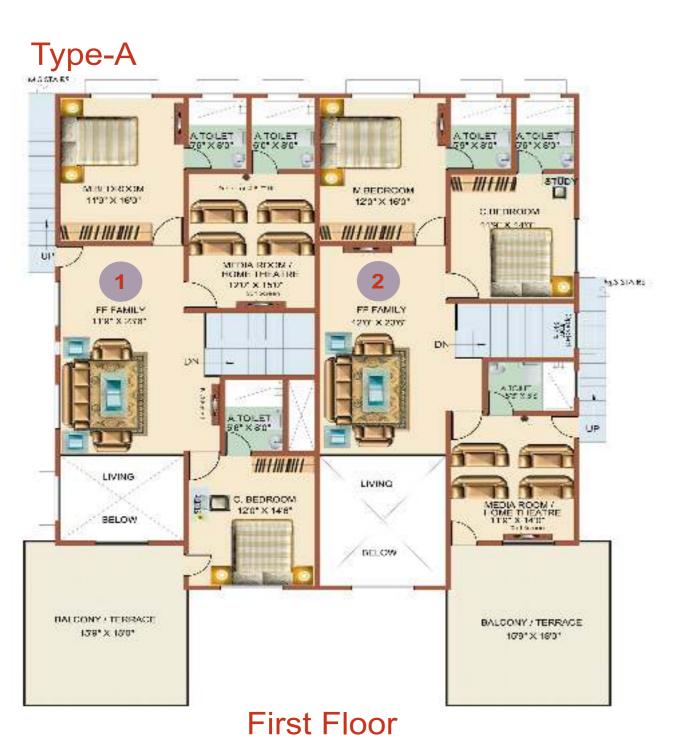

## Type-A

Type-A

Plot Area: 2265 Sq.ft

SBUA: 3337 - 3368 Sq.ft

**Ground Floor** 

Type-H

Plot Area: 1938 - 1950 Sq.ft SBUA: 2828 - 2831 Sq.ft

**Ground Floor** 

First Floor

Type-B

Plot Area: 2280 Sq.ft

SBUA: 3375 -3406 Sq.ft

First Floor

BALCONY / TERRACE

159' 8 180"

BALCONY / ILKRACE