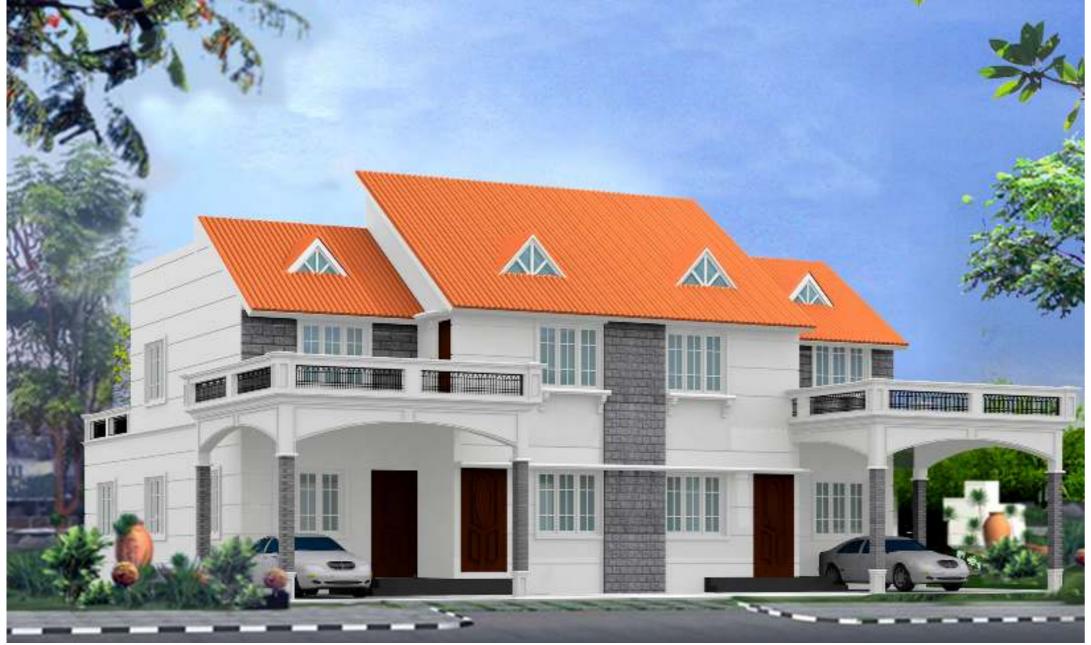

No: 370, 5<sup>th</sup> Main, 12<sup>th</sup> Cross, Dollars Colony (HIG) RMV 2nd Stage, Bangalore - 560 094 T: 080-2351-1143

Sales:

+91-98802-33199

+91-98453-48004

sales@prasiddhigroup.com

www.prasiddhigroup.com







Tulip - Twin Villa





PRASIDDHI GROUP

## Type-H





First Floor

## Type-A





Type-A

Plot Area: 2265 Sq.ft

SBUA: 3337 - 3368 Sq.ft

**Ground Floor** 









Type-H

Plot Area: 1938 - 1950 Sq.ft SBUA: 2828 - 2831 Sq.ft

**Ground Floor** 







First Floor







Type-B

Plot Area: 2280 Sq.ft

SBUA: 3375 -3406 Sq.ft

First Floor





BALCONY / TERRACE

159' 8 180"

BALCONY / ILKRACE

15'9' × 180'









Plot Area: 1581 - 1644 Sq.ft SBUA: 2247 - 2349 Sq.ft

**Ground Floor** 

## Type-F



First Floor



### Type-C



Type-C

Plot Area: 1934 - 2069 Sq.ft SBUA: 2686 - 2889 Sq.ft

**Ground Floor** 

# Type-C







Type-F





Type-F

Plot Area: 1709 - 1775 Sq.ft SBUA: 2529 - 2629 Sq.ft

First Floor

**Ground Floor** 

ROAD

# Type-E





Type-D





Type-D

Plot Area: 1667 - 1800 Sq.ft SBUA: 2376 - 25