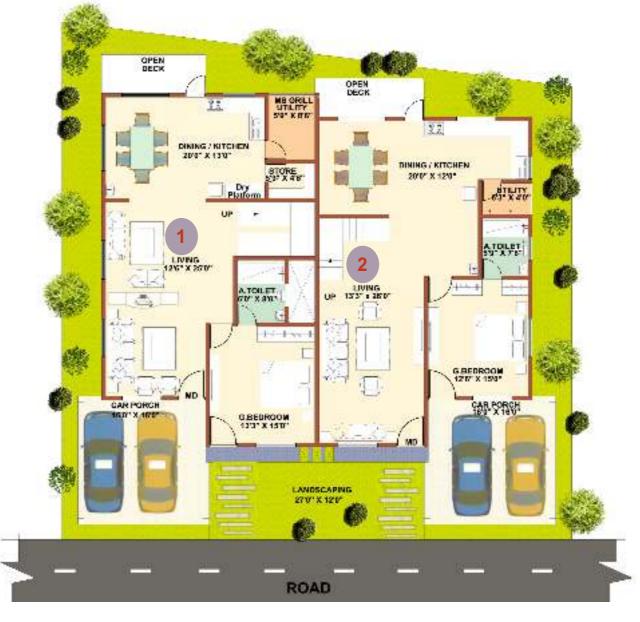

15'9' × 180'

Plot Area: 1581 - 1644 Sq.ft SBUA: 2247 - 2349 Sq.ft

**Ground Floor** 