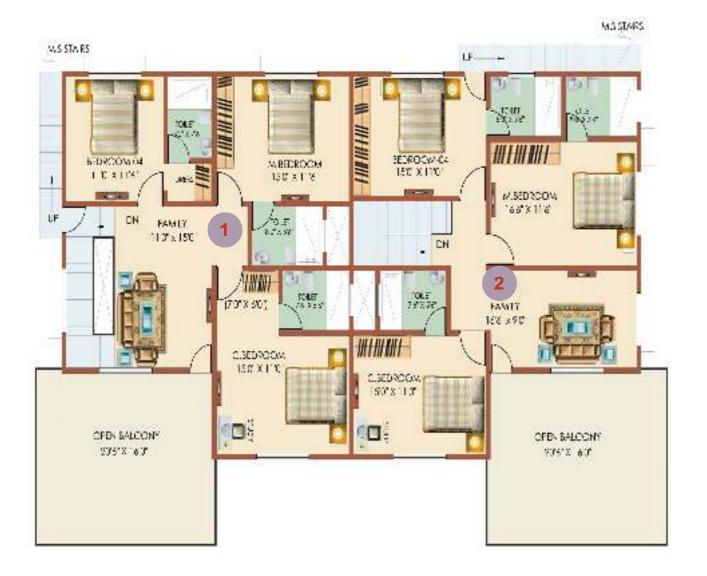

First Floor

Type-B

Plot Area: 2280 Sq.ft

SBUA: 3375 -3406 Sq.ft

First Floor

BALCONY / TERRACE

159' 8 180"

BALCONY / ILKRACE