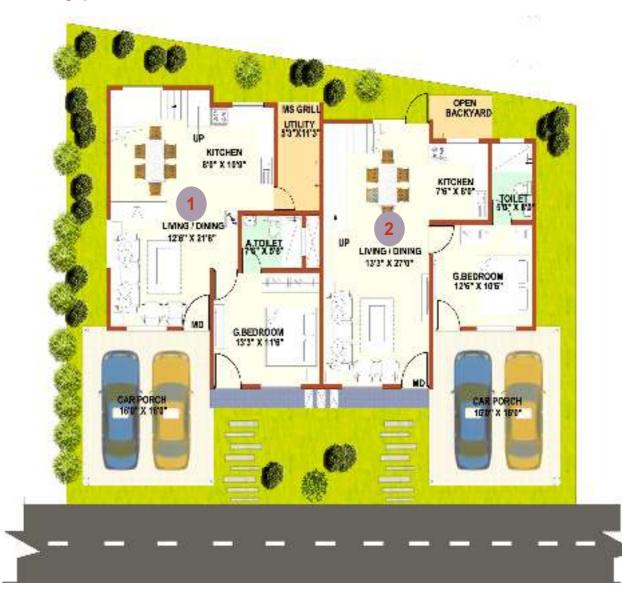

## Type-A

Type-A

Plot Area: 2265 Sq.ft

SBUA: 3337 - 3368 Sq.ft

**Ground Floor** 

Type-H

Plot Area: 1938 - 1950 Sq.ft SBUA: 2828 - 2831 Sq.ft

**Ground Floor** 

First Floor

Type-B

Plot Area: 2280 Sq.ft

SBUA: 3375 -3406 Sq.ft

First Floor

BALCONY / TERRACE

159' 8 180"

BALCONY / ILKRACE